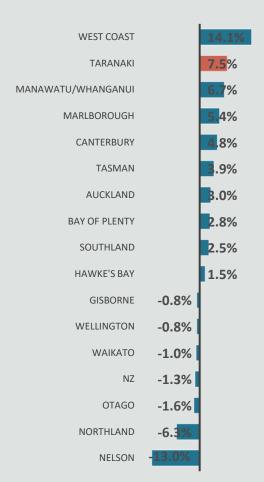

### Jobseeker Support Recipients<sup>8</sup>

Annual average number by quarter



### **Businesses and Employment Count Change**





The bubble size represents the proportion that industry sector takes in overall Taranaki GDP

### Taranaki Spotlight

**Top 3 Growth in Businesses Unit** 

363



Administrative and Support Services

1,221



**Professional, Scientific** and Technical Services

**51** 



Electricity, Gas, Water and Waste Services

#### **Top 3 Growth in Employment**

1,200 1

Mining, oil & gas

1,221

Financial and Insurance Services

**420** 



Information Media and Telecommunications

Total number of business units and employment count by industry.

Source: NZ.Stats 2023

### **Housing Market**

#### **Regional Comparison**

(Annual median house price change May 2024)



#### **Median House Price by District**





### **Sales Count by District**

#### Monthly sales number



Source: REINZ, May 2024

### **Housing and Rental Affordability**

Affordable housing and rental accommodation is important, especially for lower-income households where high costs relative to income can be associated with financial difficulty and the risk of having insufficient income to meet basic needs such as food, clothing, transport, and healthcare.

Housing affordability in Taranaki improved on average between March 2023 and March 2024.

Housing affordability also improved in New Zealand over the same period.

However, rental affordability in Taranaki deteriorated during this period to March 2024.

#### **Affordability Index**<sup>10</sup> Percentage Change

(Mar 2024 compare