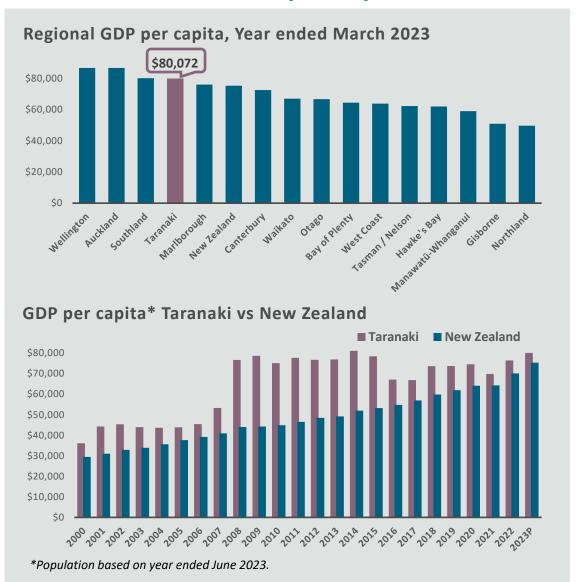

### **GDP<sup>3</sup> Annual Change Taranaki Highlights**

GDP in Taranaki measured \$10,241 million in the year to March 2023, up 5.5% from a year earlier, and is a 2.6% share of the national GDP.

Source: Stats NZ, Mar 2024