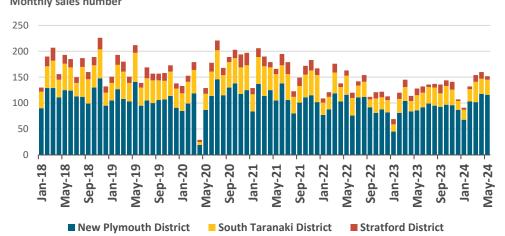

### **Sales Count by District**

#### Monthly sales number

Source: REINZ, May 2024