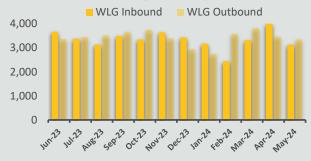

ison**

(Annual average value change)



Note: Residential Consents data - Year to end Mar 2024 compared to same period to Mar 2023.

### **Tourism Spend**

#### **Regional comparison**

(Annual total growth to year end May 2024)



Source: MBIE June 2024

#### Tourism Spend<sup>12</sup> in Taranaki by District

Annual total to year end May 2024(\$M)



#### Tourism Spend<sup>12</sup> in Taranaki by Visitor Type



### **Tourism Spend in Taranaki by Category**

Annual total to year end May 2024(\$M)



19

### **Airport Movement**

#### Passenger Movement through New Plymouth Airport





### **Inbound and Outbound number change**

(Year to end May 2024 vs May2023)





### **Taranaki Highlights**

(Arrivals and Departures Numbers)

#### **Auckland Airport**



### **Wellington Airport**



### **Christchurch Airport**



### **TECHNICAL DETAILS**

1.Ethnicity is the ethnic group or groups that people identify with or feel they belong to. Ethnicity is a measure of cultural affiliation, as opposed to race, ancestry, nationality, or citizenship. Ethnicity is self-perceived, and people can affiliate with more than one ethnic group.

2.International migration measures long-term arrivals and departures to and from New Zealand. With the removal of the departure cards in November 2018, Stats NZ made methodological changes to producing the official measures of migration, tourism, and the estimates of population. Permanent and long-term arrivals are people arriving for a stay of 12 months or more, including New Zealanders returning after an absence of 12 months or more.

3. Regional