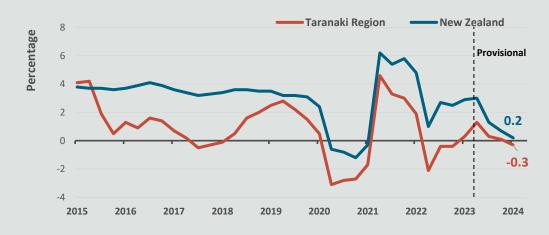

## GDP Quarterly update<sup>4</sup> Taranaki highlights

The latest estimated provisional GDP was \$10,143 million in Taranaki for the year to March 2024 quarter (based on 2023 prices).

GDP in Taranaki was provisionally down 0.3% for the year to March 2024, compared to a year earlier. The decline was greater than New Zealand (0.2% growth).

### Annual average GDP percentage change in Taranaki by quarter

Source: infometrics, May 2024