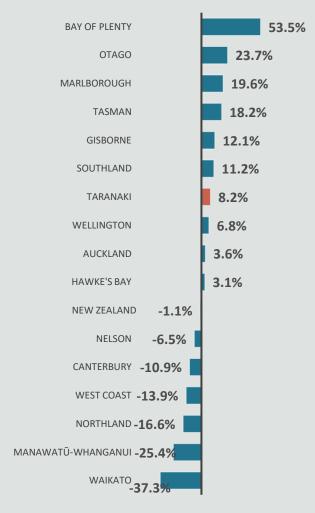

### Population and dwellings change by region

### **Ethnic groups in Taranaki**

Taranaki is a diverse community with a growing number of many ethnic groups, partially due to international migration, following the national trend. The percentage of people of Māori descent in Taranaki has risen from 22.5% to 24.4% in 2023 (an increase from 26,505 to 30,783).