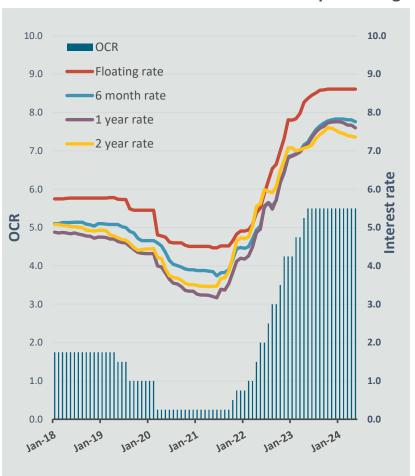

### **Historical Monthly Rate**

### Interest rate and Official cash rate in percentage