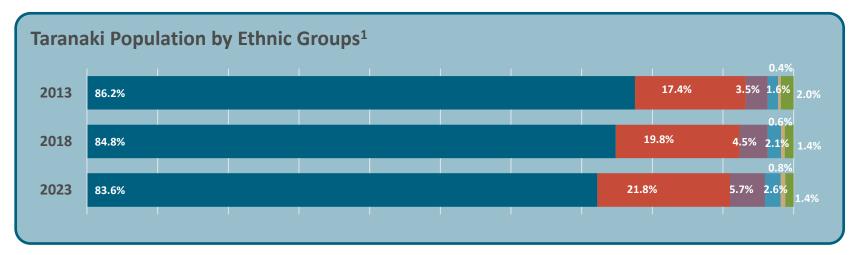

### **Ethnic groups in Taranaki**

Taranaki is a diverse community with a growing number of many ethnic groups, partially due to international migration, following the national trend. The percentage of people of Māori descent in Taranaki has risen from 22.5% to 24.4% in 2023 (an increase from 26,505 to 30,783).

MELAA\* represents Middle Eastern/Latin American/African

<sup>\*\*</sup>The term Māori descent is based on a genealogical or biological concept, rather than on cultural affiliation to the Māori ethnic group.