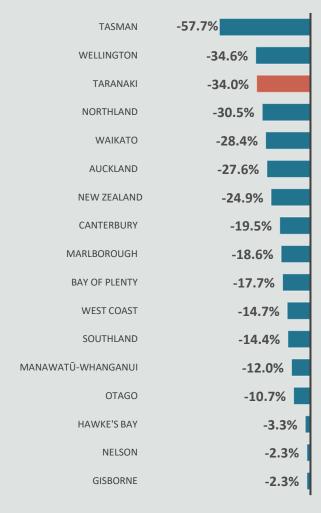

#### Residential Consents<sup>11</sup> in Taranaki

A total of 77 new residential building consents were issued in Taranaki in the March 2024 quarter, compared with 211 in the same quarter last year (a 34% decrease year-on-year).

This compares to a decrease of 24.9% in New Zealand over the same period.

#### **Regional Comparison**

(Annual average number change)

Note: Residential Consents data - Year to end Mar 2024 compared to same period to Mar 2023.