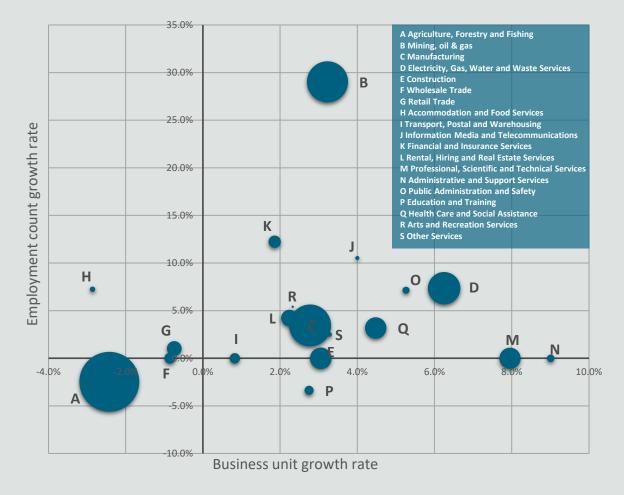

### **Businesses and Employment Count Change**

The bubble size represents the proportion that industry sector takes in overall Taranaki GDP

### Taranaki Spotlight

**Top 3 Growth in Businesses Unit** 

363

Administrative and Support Services

1,221

**Professional, Scientific** and Technical Services

**51** 

Electricity, Gas, Water and Waste Services

#### **Top 3 Growth in Employment**

1,200 1

Mining, oil & gas

1,221

Financial and Insurance Services

**420** 

Information Media and Telecommunications

Total number of business units and employment count by industry.

Source: NZ.Stats 2023