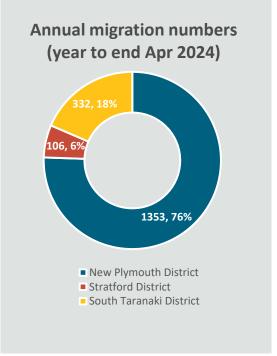

### **International migration in Taranaki**

1,791
Annual international migration number year end Apr 2024

Up 10.2%

Annual international migration growth year end Apr 2024

Source: Stats NZ, Apr 2024