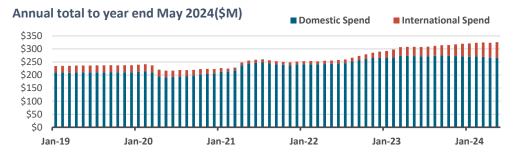

### **Tourism Spend**

#### **Regional comparison**

(Annual total growth to year end May 2024)

Source: MBIE June 2024