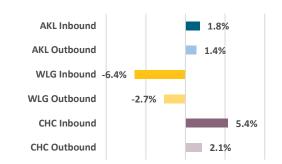

reased by 8.2% over the year to March 2024, compared to a year earlier.

Source: Infometrics May 2024

#### **Regional comparison**

(Annual average value change)



Note: Residential Consents data - Year to end Mar 2024 compared to same period to Mar 2023.

### **Tourism Spend**

#### **Regional comparison**

(Annual total growth to year end May 2024)



Source: MBIE June 2024

#### Tourism Spend<sup>12</sup> in Taranaki by District

Annual total to year end May 2024(\$M)



#### Tourism Spend<sup>12</sup> in Taranaki by Visitor Type



### **Tourism Spend in Taranaki by Category**

Annual total to year end May 2024(\$M)



19

### **Airport Movement**

#### Passenger Movement through New Plymouth Airport





### **Inbound and Outbound number change**

(Year to end May 2024 vs May2023)





### **Taranaki Highlights**

(Arrivals and Departures Numbers)

#### **Auckland Airport**



### **Wellington Airport**



### **Christchurch Airport**



### **TECHNICAL DETAILS**

1.Ethnicity is the ethnic group or groups that people identify with or feel they belong to. Ethnicity is a measure of cultural affiliation, as opposed to race, ancestry, nationality, or citizenship. Ethnicity is self-perceived, and people can affiliate with more than one ethnic group.

2.International migration measures long-term arrivals and departures to and from New Zealand. With the removal of the departure cards in November 2018, Stats NZ made methodological changes to producing the official measures of migration, tourism, and the estimates of population. Permanent and long-term arrivals are people arr