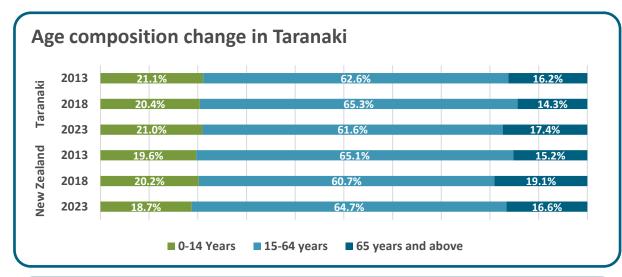

### Age groups in Taranaki

### **Taranaki Highlights**

The proportion of young people (0-14 years) in Taranaki was 21.0%, which is higher than the national level of 18.7%.

The proportion of people 65 years and above was 17.4% in Taranaki, higher than the national level at 16.6%.

The proportion of working age group (15-64 years) in Taranaki was 61.6%, this is lower than the national level at 64.7%.

The working-age population count has grown by 5.7% in Taranaki, slightly higher than the national growth rate of 5.5%.