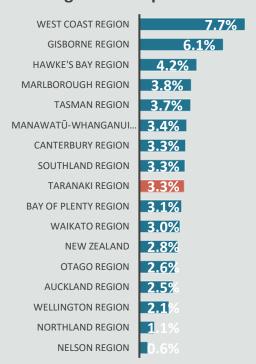

er (based on 2023 prices).

GDP in Taranaki was provisionally down 0.3% for the year to March 2024, compared to a year earlier. The decline was greater than New Zealand (0.2% growth).

Regional economic conditions remain low, with spending and investment growing slowly. Higher interest rates continue to impact business activities.

### **Annual GDP level in Taranaki by quarter**



### Annual average GDP percentage change in Taranaki by quarter



Source: infometrics, May 2024

### **Monetary Policy Statement**

### **Historical Monthly Rate**

### Interest rate and Official cash rate in percentage



### Quarterly Outlook

#### Inflation rate and Official cash rate in Percentage



Source: RBNZ May 2024

### **Consumer Spend**

### **Taranaki Highlights**



#### **Regional Comparison**



Note: Consumer spend data - Year to end Mar 2024 compared to same period to Mar 2023.

### Consumer Spend<sup>5</sup> in Taranaki

#### Annual level by quarter



### Consumer Spend<sup>5</sup> Growth



Source: Infometrics, May 2024

### **Export and Import in Taranaki**





In November 2023, Venture Taranaki undertook an International Trade Survey involving 35 local exporters and 15 importers. This aimed to better understand our region's trade landscape and help Taranaki businesses succeed on the global stage.

The summary report and interactive insights can be accessed here.

### **Taranaki Top\* Trading Products**





Timber



**Machine and** related materials



Food and beverage



**Consultant and services** 



### | Import



Machine and related materials



**Transport equip