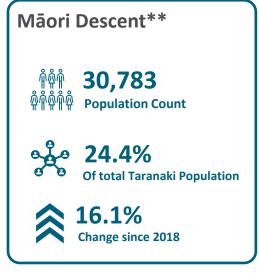

### **Ethnic groups in Taranaki**

Taranaki is a diverse community with a growing number of many ethnic groups, partially due to international migration, following the national trend. The percentage of people of Māori descent in Taranaki has risen from 22.5% to 24.4% in 2023 (an increase from 26,505 to 30,783).

MELAA\* represents Middle Eastern/Latin American/African

<sup>\*\*</sup>The term Māori descent is based on a genealogical or biological concept, rather than on cultural affiliation to the Māori ethnic group.