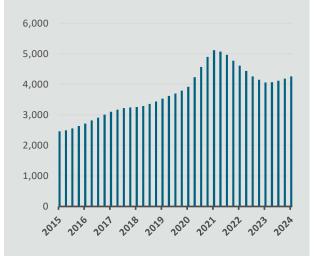

top products are based upon the primary or secondary products or services identified to and from certain countries.

### **Employment**

### **Taranaki Spotlight**



16,065
Total Business Count by Apr 2024



56,159 Total Filled Job By Apr 2024



3.3 %
Unemployment rate by Mar 2024 quarter Lower than NZ at 4.7



9.2%
Underutilisation rate
by Mar 2024 quarter
Lower than NZ at 11.4



11.9%

NEET rate (15-24 years)
by Mar 2024 quarter
Lower than NZ at 14.1

Source: StatsNZ, May 2024

### Filled Jobs(place of residence)<sup>6</sup>



#### **Filled Jobs Growth Rate**

Annual average percentage by quarter

Source: Infometrics, May 2024



Annual average rate by quarter

7 Taranaki Region New Zealand

6
5
4
3
2

### Jobseeker Support Recipients<sup>8</sup>

Annual average number by quarter



### **Businesses and Employment Count Change**





The bubble size represents the proportion that industry sector takes in overall Taranaki GDP

### Taranaki Spotlight

**Top 3 Growth in Businesses Unit** 

363



Administrative and Support Services

1,221



**Professional, Scientific** and Technical Services

**51** 



Electricity, Gas, Water and Waste Services

#### **Top 3 Growth in Employment**

1,200 1

Mining, oil & gas

1,221

Financial and Insurance Services

**420** 



Information Media and Telecommunications

Total number of business units and employment count by industry.

Source: NZ.Stats 2023

### **Housing Market**

#### **Regional Comparison**

(Annual median house price change May 2024)



#### **Median House Price by District**





### **Sales Count by District**

#