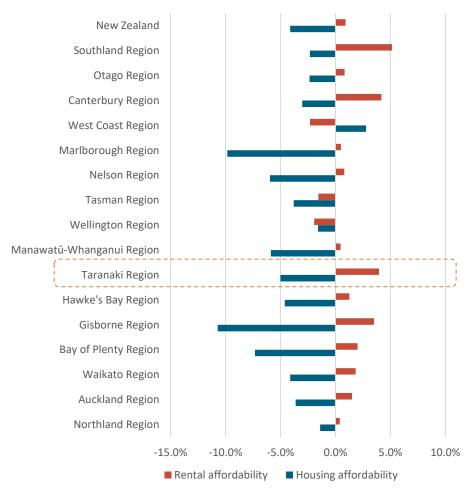

### **Housing and Rental Affordability**

Affordable housing and rental accommodation is important, especially for lower-income households where high costs relative to income can be associated with financial difficulty and the risk of having insufficient income to meet basic needs such as food, clothing, transport, and healthcare.

Housing affordability in Taranaki improved on average between March 2023 and March 2024.

Housing affordability also improved in New Zealand over the same period.

However, rental affordability in Taranaki deteriorated during this period to March 2024.

#### **Affordability Index**<sup>10</sup> Percentage Change

(Mar 2024 compared to Mar 2023)

Note: Index change increase represents that the affordability within the area has declined.