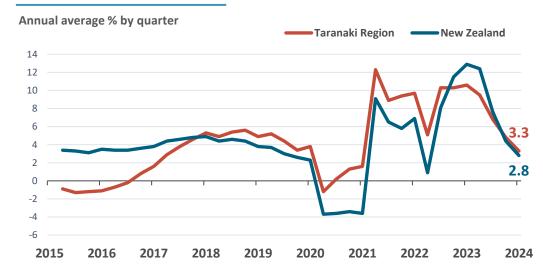

### Annual average GDP percentage change in Taranaki by quarter

Source: infometrics, May 2024

## GDP Quarterly update<sup>4</sup> Taranaki highlights

The latest estimated provisional GDP was \$10,143 million in Taranaki for the year to March 2024 quarter (based on 2023 prices).

GDP in Taranaki was provisionally down 0.3% for the year to March 2024, compared to a year earlier. The decline was greater than New Zealand (0.2% growth).

Regional economic conditions remain low, with spending and investment growing slowly. Higher interest rates continue to impact business activities.