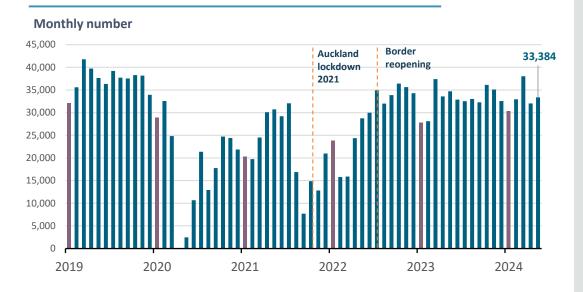

ten-year annual average of \$135.8 million.

The value of consents in Taranaki increased by 8.2% over the year to March 2024, compared to a year earlier.

Source: Infometrics May 2024

#### **Regional comparison**

(Annual average value change)



Note: Residential Consents data - Year to end Mar 2024 compared to same period to Mar 2023.

### **Tourism Spend**

#### **Regional comparison**

(Annual total growth to year end May 2024)



Source: MBIE June 2024

#### Tourism Spend<sup>12</sup> in Taranaki by District

Annual total to year end May 2024(\$M)



#### Tourism Spend<sup>12</sup> in Taranaki by Visitor Type



### **Tourism Spend in Taranaki by Category**

Annual total to year end May 2024(\$M)



19

### **Airport Movement**

#### Passenger Movement through New Plymouth Airport





### **Inbound and Outbound number change**

(Year to end May 2024 vs May2023)





### **Taranaki Highlights**

(Arrivals and Departures Numbers)

#### **Auckland Airport**



### **Wellington Airport**



### **Christchurch Airport**



### **TECHNICAL DETAILS**

1.Ethnicity is the ethnic group or groups that people identify with or feel they belong to. Ethnicity is a measure of cultural affiliation, as opposed to race, ancestry, nationality, or citizenship. Ethnicity is self-perceived, and people can affiliate with more than one ethnic group.

2.International migration measures long-term arrivals and departures to and from New Zealand. With the removal of the departure cards in November 2018, Stats NZ made methodological changes to producing the official measures of migration, touris