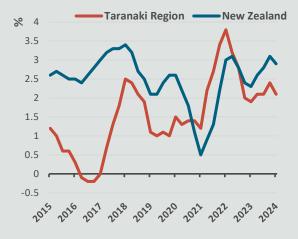

#### **Filled Jobs Growth Rate**

Annual average percentage by quarter

Source: Infometrics, May 2024

Annual average rate by quarter

7 Taranaki Region New Zealand

6
5
4
3
2

### Filled Jobs(place of residence)<sup>6</sup>