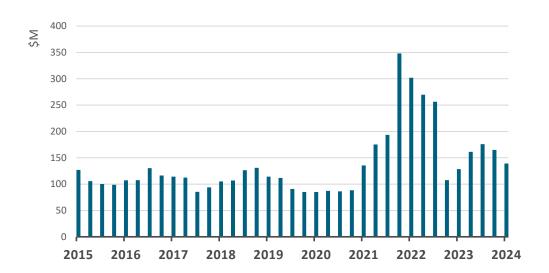

### **Non-residential Building Consents**

#### Non-residential consents<sup>11</sup> in Taranaki

#### Annual running total value

Non-residential building consents to the value of \$139.1 million were issued in Taranaki during the year to March 2024. This compares to the ten-year annual average of \$135.8 million.

The value of consents in Taranaki increased by 8.2% over the year to March 2024, compared to a year earlier.

Source: Infometrics May 2024