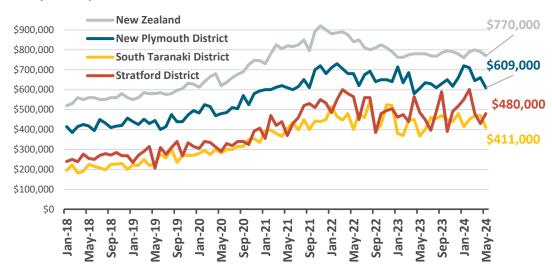

Annual average number by quarter



### **Businesses and Employment Count Change**





The bubble size represents the proportion that industry sector takes in overall Taranaki GDP

### Taranaki Spotlight

**Top 3 Growth in Businesses Unit** 

363



Administrative and Support Services

1,221



**Professional, Scientific** and Technical Services

**51** 



Electricity, Gas, Water and Waste Services

#### **Top 3 Growth in Employment**

1,200 1

Mining, oil & gas

1,221

Financial and Insurance Services

**420** 



Information Media and Telecommunications

Total number of business units and employment count by industry.

Source: NZ.Stats 2023

### **Housing Market**

#### **Regional Comparison**

(Annual median house price change May 2024)



#### **Median House Price by District**





### **Sales Count by District**

#### Monthly sales number



Source: REINZ, May 2024

### **Housing and Rental Affordability**

Affordable housing and rental accommodation is important, especially for lower-income households where high costs relative to income can be associated with financial difficulty and the risk of having insufficient income to meet basic needs such as food, clothing, transport, and healthcare.

Housing affordability in Taranaki improved on average between March 2023 and March 2024.

Housing affordability also improved in New Zealand over the same period.

However, rental affordability in Taranaki deteriorated during this period to March 2024.

#### **Affordability Index**<sup>10</sup> Percentage Change

(Mar 2024 compared to Mar 2023)



Note: Index change increase