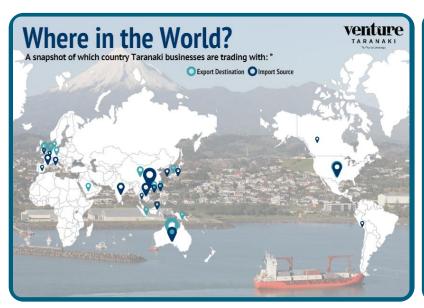

### **Export and Import in Taranaki**

In November 2023, Venture Taranaki undertook an International Trade Survey involving 35 local exporters and 15 importers. This aimed to better understand our region's trade landscape and help Taranaki businesses succeed on the global stage.

### **Taranaki Top\* Trading Products**

Timber

**Machine and** related materials

Food and beverage

**Consultant and services** 

### | Import

Machine and related materials

**Transport equipment** and parts

Plastics and rubber materials

### **Transportation and Logistics**

<sup>\*</sup>The top products are based upon the primary or secondary products or services identified to and from certain countries.