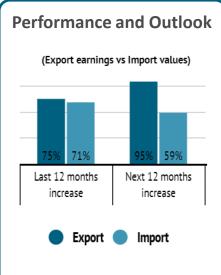

### **Export and Import in Taranaki**

In November 2023, Venture Taranaki undertook an International Trade Survey involving 35 local exporters and 15 importers. This aimed to better understand our region's trade landscape and help Taranaki businesses succeed on the global stage.

### **Taranaki Top\* Trading Products**

Timber

**Machine and** related materials

Food and beverage

**Consultant and services** 

### | Import

Machine and related materials

**Transport equipment** and parts

Plastics and rubber materials