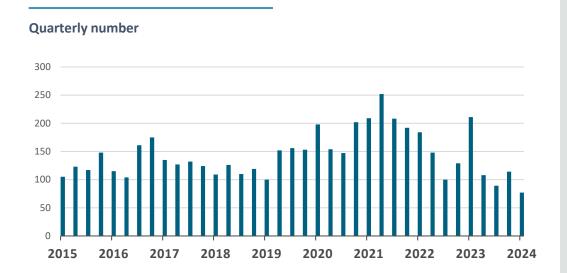

### **Residential Building Consents**

#### Residential Consents<sup>11</sup> in Taranaki

A total of 77 new residential building consents were issued in Taranaki in the March 2024 quarter, compared with 211 in the same quarter last year (a 34% decrease year-on-year).

This compares to a decrease of 24.9% in New Zealand over the same period.