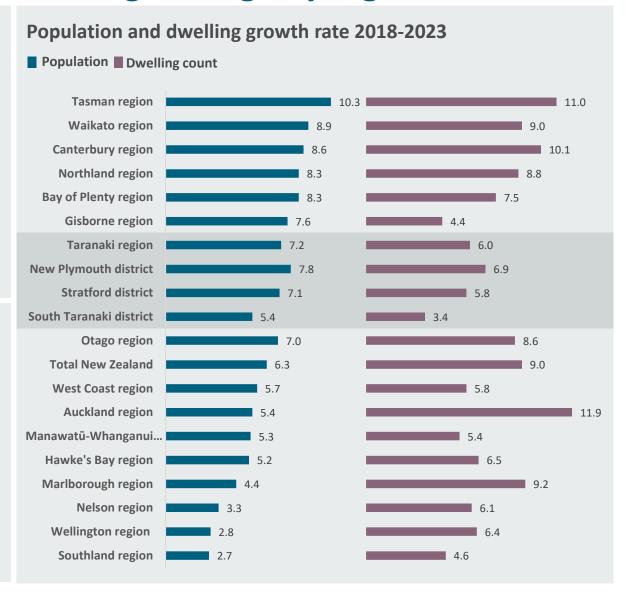

### Population and dwellings change by region

| Indicator                                                        | Taranaki Region | New Zealand     |  |  |  |
|------------------------------------------------------------------|-----------------|-----------------|--|--|--|
| Annual Average % change by quarter from March 2023 to March 2024 |                 |                 |  |  |  |
| Population(Census 2023)*                                         | 7.2%            | 6.3%            |  |  |  |
| Gross domestic product (provisional)                             | -0.3 ▼          | 0.2%            |  |  |  |
| Consumer spending                                                | 3.3%            | 2.8%            |  |  |  |
| Filled Jobs Growth Rate                                          | 2.1%            | 2.9%            |  |  |  |
| Unemployment rate                                                | 3.6%            | 4.0 %           |  |  |  |
| Median house price **                                            | 7.5%            | 1.3% ▼          |  |  |  |
| House sales volumes**                                            | 16.8%           | 6.8%            |  |  |  |
| Residential consents number                                      | -34.0% <b>V</b> | -24.9% <b>V</b> |  |  |  |
| Non-residential consents value                                   | 8.2%            | -1.1%           |  |  |  |
| Tourism spend***                                                 | 5.9%            | 2.0%            |  |  |  |

<sup>\*</sup>Percentage change (between 2018 and 2023)

<sup>\*\*</sup>Percentage change (May 2024 compared to a year earlier)

<sup>\*\*\*</sup>Percentage change (Year to end May 2024 compared to same period of time last year)