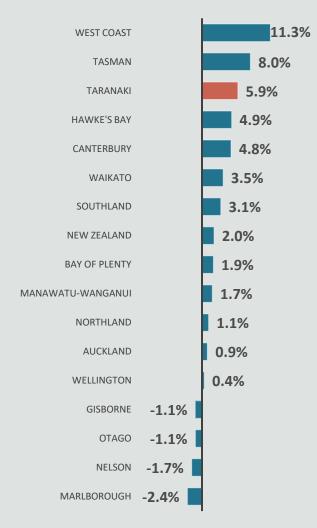

### **Tourism Spend**

#### **Regional comparison**

(Annual total growth to year end May 2024)

Source: MBIE June 2024