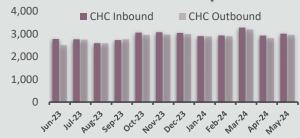

ange)



Note: Residential Consents data - Year to end Mar 2024 compared to same period to Mar 2023.

### **Tourism Spend**

#### **Regional comparison**

(Annual total growth to year end May 2024)



Source: MBIE June 2024

#### Tourism Spend<sup>12</sup> in Taranaki by District

Annual total to year end May 2024(\$M)



#### Tourism Spend<sup>12</sup> in Taranaki by Visitor Type



### **Tourism Spend in Taranaki by Category**

Annual total to year end May 2024(\$M)



19

### **Airport Movement**

#### Passenger Movement through New Plymouth Airport





### **Inbound and Outbound number change**

(Year to end May 2024 vs May2023)





### **Taranaki Highlights**

(Arrivals and Departures Numbers)

#### **Auckland Airport**



### **Wellington Airport**



### **Christchurch Airport**



### **TECHNICAL DETAILS**

1.Ethnicity is the ethnic group or groups that people identify with or feel they belong to. Ethnicity is a measure of cultural affiliation, as opposed to race, ancestry, nationality, or citizenship. Ethnicity is self-perceived, and people can affiliate with more than one ethnic group.

2.International migration measures long-term arrivals and departures to and from New Zealand. With the removal of the departure cards in November 2018, Stats NZ made methodological changes to producing the official measures of migration, tourism, and the estimates of population. Permanent and long-term arrivals are people arriving for a stay of 12 months or more, including New Zealanders returning after an absence of 12 months or more.

3. Regional GDP industry estimates for 2000