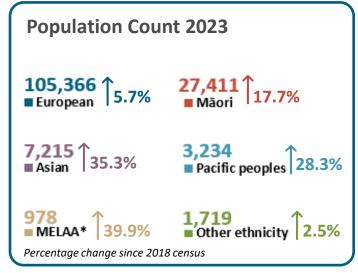

### **Ethnic groups in Taranaki**

Taranaki is a diverse community with a growing number of many ethnic groups, partially due to international migration, following the national trend. The percentage of people of Māori descent in Taranaki has risen from 22.5% to 24.4% in 2023 (an increase from 26,505 to 30,783).

MELAA\* represents Middle Eastern/Latin American/African

<sup>\*\*</sup>The term Māori descent is based on a genealogical or biological concept, rather than on cultural affiliation to the Māori ethnic group.