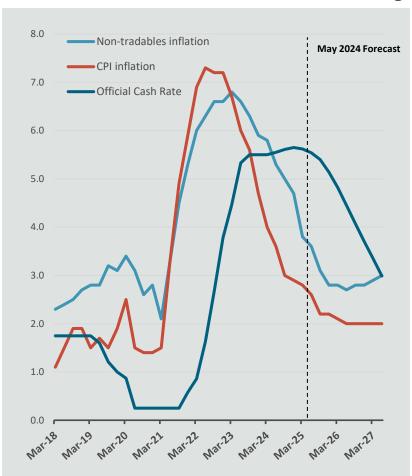

### Quarterly Outlook

#### Inflation rate and Official cash rate in Percentage

Source: RBNZ May 2024