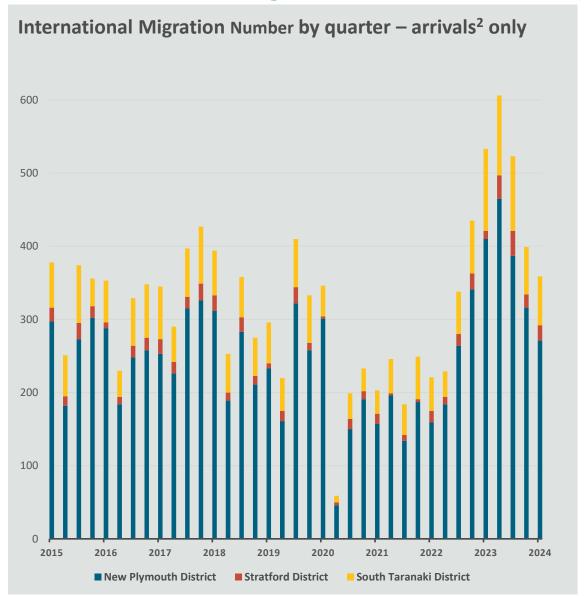

### **International migration in Taranaki**

1,791
Annual international migration number year end Apr 2024

Up 10.2%

Annual international migration growth year end Apr 2024

Source: Stats NZ, Apr 2024