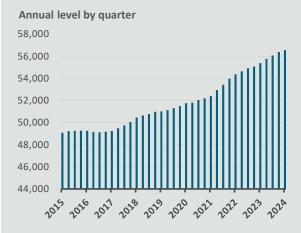

### **Annual GDP level in Taranaki by quarter**

## GDP Quarterly update<sup>4</sup> Taranaki highlights

The latest estimated provisional GDP was \$10,143 million in Taranaki for the year to March 2024 quarter (based on 2023 prices).

GDP in Taranaki was provisionally down 0.3% for the year to March 2024, compared to a year earlier. The decline was greater than New Zealand (0.2% growth).

Regional economic conditions remain low, with spending and investment growing slowly. Higher interest rates continue to impact business activities.