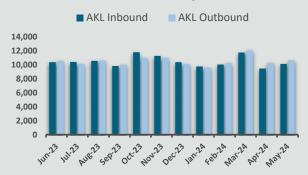

y 2024

#### **Regional comparison**

(Annual average value change)



Note: Residential Consents data - Year to end Mar 2024 compared to same period to Mar 2023.

### **Tourism Spend**

#### **Regional comparison**

(Annual total growth to year end May 2024)



Source: MBIE June 2024

#### Tourism Spend<sup>12</sup> in Taranaki by District

Annual total to year end May 2024(\$M)



#### Tourism Spend<sup>12</sup> in Taranaki by Visitor Type



### **Tourism Spend in Taranaki by Category**

Annual total to year end May 2024(\$M)



19

### **Airport Movement**

#### Passenger Movement through New Plymouth Airport





### **Inbound and Outbound number change**

(Year to end May 2024 vs May2023)





### **Taranaki Highlights**

(Arrivals and Departures Numbers)

#### **Auckland Airport**



### **Wellington Airport**



### **Christchurch Airport**



### **TECHNICAL DETAILS**

1.Ethnicity is the ethnic group or groups that people identify with or feel they belong to. Ethnicity is a measure of cultural affiliation, as opposed to race, ancestry, nationality, or citizenship. Ethnicity is self-perceived, and people can affiliate with more than one ethnic group.

2.International migration measures long-term arrivals and departures to and from New Zealand. With the removal of the departure cards in November 2018, Stats NZ made methodological changes to producing the official measures of migration, tourism, and the estimates of population. Permanent and long-term arrivals are people arriving for a stay of 12 months or more, including New Zealanders returning after an absence of 1