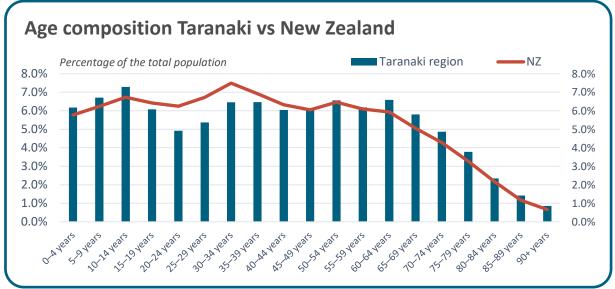

### Age groups in Taranaki

### **Taranaki Highlights**

The proportion of young people (0-14 years) in Taranaki was 21.0%, which is higher than the national level of 18.7%.

The proportion of people 65 years and above was 17.4% in Taranaki, higher than the national level at 16.6%.

The proportion of working age group (15-64 years) in Taranaki was 61.6%, this is lower than the national level at 64.7%.

The working-age population count has grown by 5.7% in Taranaki, slightly higher than the national growth rate of 5.5%.