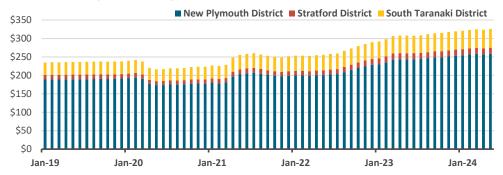

#### Tourism Spend<sup>12</sup> in Taranaki by District

Annual total to year end May 2024(\$M)