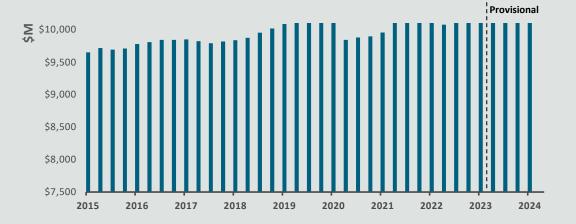

### **GDP<sup>3</sup> Annual Change Taranaki Highlights**

GDP in Taranaki measured \$10,241 million in the year to March 2023, up 5.5% from a year earlier, and is a 2.6% share of the national GDP.

Source: Stats NZ, Mar 2024

## GDP Quarterly update<sup>4</sup> Taranaki highlights

The latest estimated provisional GDP was \$10,143 million in Taranaki for the year to March 2024 quarter (based on 2023 prices).

GDP in Taranaki was provisionally down 0.3% for the year to March 2024, compared to a year earlier. The decline was greater than New Zealand (0.2% growth).

### **Annual GDP level in Taranaki by quarter**