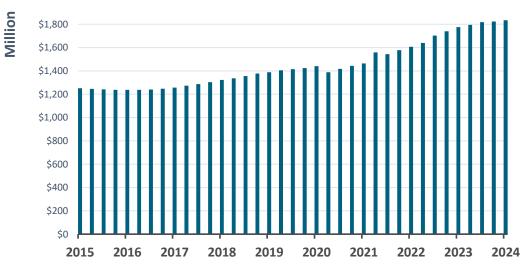

### **Annual GDP level in Taranaki by quarter**

### **GDP<sup>3</sup> Annual Change Taranaki Highlights**

GDP in Taranaki measured \$10,241 million in the year to March 2023, up 5.5% from a year earlier, and is a 2.6% share of the national GDP.

Source: Stats NZ, Mar 2024

## GDP Quarterly update<sup>4</sup> Taranaki highlights

The latest estimated provisional GDP was \$10,143 million in Taranaki for the year to March 2024 quarter (based on 2023 prices).

GDP in Taranaki was provisionally down 0.3% for the year to March 2024, compared to a year earlier. The decline was greater than New Zealand (0.2% growth).