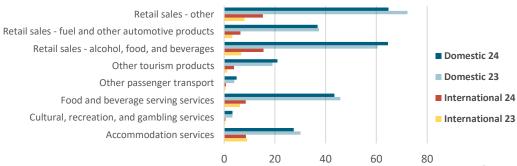

### **Tourism Spend in Taranaki by Category**

Annual total to year end May 2024(\$M)

19