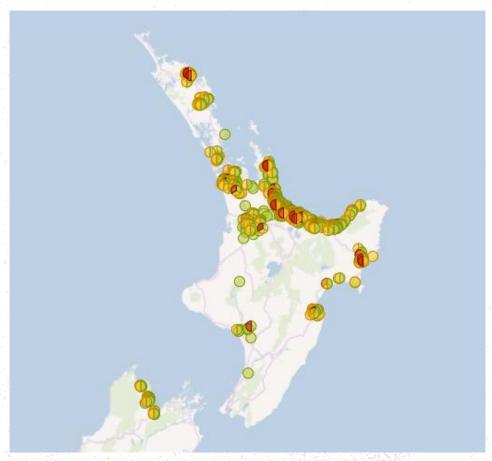

### Active KIWIFRUIT Orchards

Geographical Spread of producing Hectares 2020

| Supply Region | Producing<br>Hectares |  |
|---------------|-----------------------|--|
| Auckland      | 495                   |  |
| Bay of Plenty | 10,743                |  |
| Gisborne      | 354                   |  |
| Hawkes Bay    | 212                   |  |
| Nelson        | 438                   |  |
| Northland     | 477                   |  |
| Waikato       | 552                   |  |
| Wanganui      | 73                    |  |
| Total         | 13,345                |  |

### Active KIWIFRUIT Orchards

Geographical Spread of Active Hectares (09/10/2020)

| Supply Region | Green  | Gold   | Red  | Total   |
|---------------|--------|--------|------|---------|
| Auckland      | 263.6  | 384.4  | 2.2  | 650.2   |
| Bay of Plenty | 6117.5 | 5624.4 | 34.5 | 11776.3 |
| Gisborne      | 42.4   | 438.7  | 3.7  | 484.8   |
| Hawkes Bay    | 40.9   | 169.2  | 0.9  | 211.0   |
| Nelson        | 207.7  | 243.8  |      | 451.5   |
| Northland     | 92.6   | 544.5  | 3.4  | 640.5   |
| Waikato       | 384.9  | 246.2  | 8.9  | 639.9   |
| Wanganui      | 74.3   | 1.5    | 0.2  | 76.0    |
| Total         | 7223.8 | 7652.6 | 53.8 | 14930.2 |