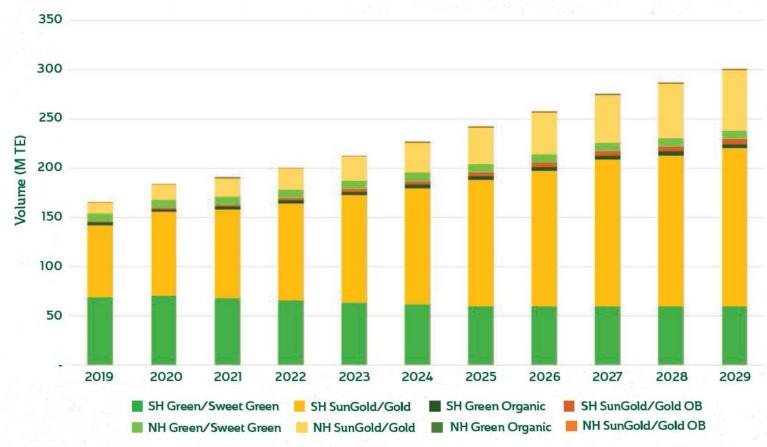

turn: 2019/20

#### **ZESPRI GOLD KIWIFRUIT**

New Zealand-grown kiwifruit







#### Zespri organic green kiwifruit

Average orchard gate return: 2019/20

#### **ZESPRI ORGANIC GREEN KIWIFRUIT**

New Zealand-grown kiwifruit







### RISKS TO THE PLAN

### Grower risk

**BIOSECURITY INCURSIONS** 

POOR WEATHER OR POLLINATION

**CLIMATE CHANGE** 

INCREASED COMPLIANCE AND GROWING COSTS

LAND / LABOUR / WATER CONSTRAINTS

### Market risk

LOSS OF MARKET ACCESS

**CHANGING REGULATIONS** 

COMPETITION

MARKETS DON'T DEVELOP TO PLAN

#### Macro risk

**POLITICAL UNCERTAINTY** 

**ECONOMIC UNCERTAINTY** 

INTERNATIONAL CRISES LIKE CORONAVIRUS

## THE TWO OBJECTIVES



SELLING



BUILDING



### TOP 10 MARKETS 2020



### FUTURE GLOBAL REVENUE





#### 10-year Target Demand

(Volume Growth)







## GLOBAL BRAND

- Production in 5 countries
- Offices in 17 countries
- Sales in over 50 countries





# STRATEGY - 12 MONTH SUPPLY

ITALY 1899 HA 663 growers

FRANCE 206 HA 72 growers JAPAN 60 HA 354 growers SOUTH KOREA 89 HA 256 growers



- **© GREATER RETURNS TO GROWERS**
- SHARING OF EXPERTISE
- © COOPERATION ON R&D AND TECH TRANSFER
- JOBS AND OPPORTUNITIES
- INVESTMENT
  - **MAKES US MEMBERS OF THOSE COMMUNITIES**
  - MAKES BRAND AND MARKETING SPEND MORE EFFICIENT



GLOBAL SUPPLY STATISTICS 2019/20

Percentage of Green trays supplied

Percentage of Gold trays supplied





Better Kiwifruit Cultivars Faster

**NEW CULTIVARS** 

PROTECT SUPPLY

Deliver
sustainable pest
& disease control
and fruit safe
to eat

IMPROVE SUSTAINABLE ORCHARD PRODUCTIVITY

Produce a premium crop in