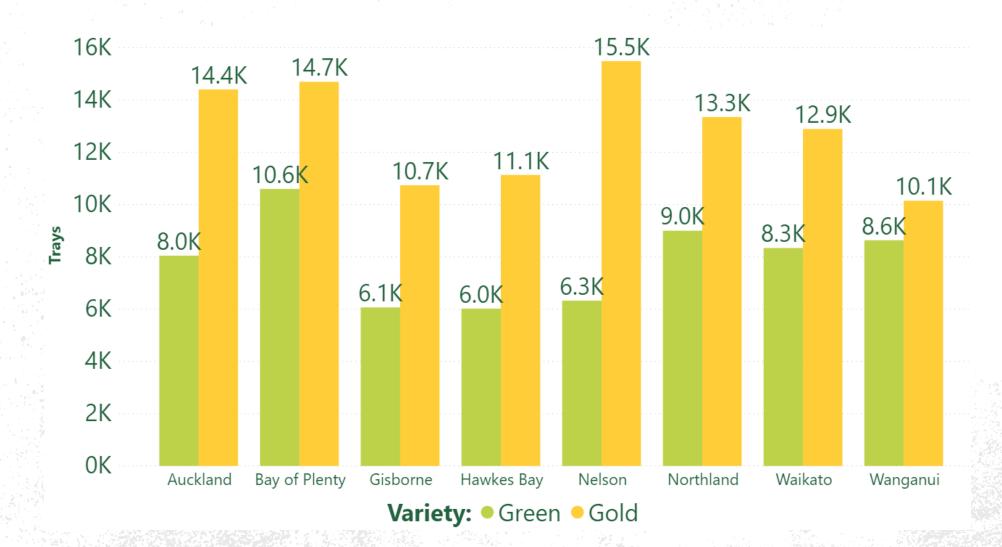

|  |
| Total         | 13,345                |  |



### Active KIWIFRUIT Orchards

Geographical Spread of Active Hectares (09/10/2020)



| Supply Region | Green  | Gold   | Red  | Total   |
|---------------|--------|--------|------|---------|
| Auckland      | 263.6  | 384.4  | 2.2  | 650.2   |
| Bay of Plenty | 6117.5 | 5624.4 | 34.5 | 11776.3 |
| Gisborne      | 42.4   | 438.7  | 3.7  | 484.8   |
| Hawkes Bay    | 40.9   | 169.2  | 0.9  | 211.0   |
| Nelson        | 207.7  | 243.8  |      | 451.5   |
| Northland     | 92.6   | 544.5  | 3.4  | 640.5   |
| Waikato       | 384.9  | 246.2  | 8.9  | 639.9   |
| Wanganui      | 74.3   | 1.5    | 0.2  | 76.0    |
| Total         | 7223.8 | 7652.6 | 53.8 | 14930.2 |





#### 2020 trays per hectare

Conventional weighted Average by region





#### Zespri green kiwifruit

Average orchard gate return: 2019/20

#### **ZESPRI GREEN KIWIFRUIT**

New Zealand-grown kiwifruit

\$6.67 AVERAGE ORCHARD GATE RETURN PER TRAY



\$67,295 AVERAGE ORCHARD GATE RETURN PER HECTARE





#### Zespri gold kiwifruit

Average orchard gate return: 2019/20

#### **ZESPRI GOLD KIWIFRUIT**

New Zealand-grown kiwifruit







#### Zespri organic green kiwifruit

Average orchard gate return: 2019/20

#### **ZESPRI ORGANIC GREEN KIWIFRUIT**

New Zealand-grown kiwifruit







### RISKS TO THE PLAN

### Grower risk

**BIOSECURITY INCURSIONS** 

POOR WEATHER OR POLLINATION

**CLIMATE CHANGE** 

INCREASED COMPLIANCE AND GROWING COSTS

LAND / LABOUR / WATER CONSTRAINTS

### Market risk

LOSS OF MARKET ACCESS

**CHANGING REGULATIONS** 

COMPETITION

MARKETS