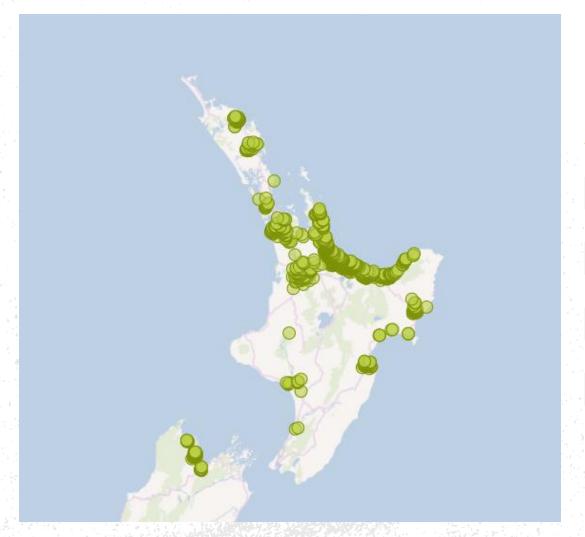

### Active KIWIFRUIT Orchards

Geographical Spread of producing Hectares 2020

| Supply Region | Producing<br>Hectares |  |
|---------------|-----------------------|--|
| Auckland      | 495                   |  |
| Bay of Plenty | 10,743                |  |
| Gisborne      | 354                   |  |
| Hawkes Bay    | 212                   |  |
| Nelson        | 438                   |  |
| Northland     | 477                   |  |
| Waikato       | 552                   |  |
| Wanganui      | 73                    |  |
| Total         | 13,345                |  |

### Active KIWIFRUIT Orchards

Geographical Spread of Active Hectares (09/10/2020)

| Supply Region | Green  | Gold   | Red  | Total   |
|---------------|--------|--------|------|---------|
| Auckland      | 263.6  | 384.4  | 2.2  | 650.2   |
| Bay of Plenty | 6117.5 | 5624.4 | 34.5 | 11776.3 |
| Gisborne      | 42.4   | 438.7  | 3.7  | 484.8   |
| Hawkes Bay    | 40.9   | 169.2  | 0.9  | 211.0   |
| Nelson        | 207.7  | 243.8  |      | 451.5   |
| Northland     | 92.6   | 544.5  | 3.4  | 640.5   |
| Waikato       | 384.9  | 246.2  | 8.9  | 639.9   |
| Wanganui      | 74.3   | 1.5    | 0.2  | 76.0    |
| Total         | 7223.8 | 7652.6 | 53.8 | 14930.2 |