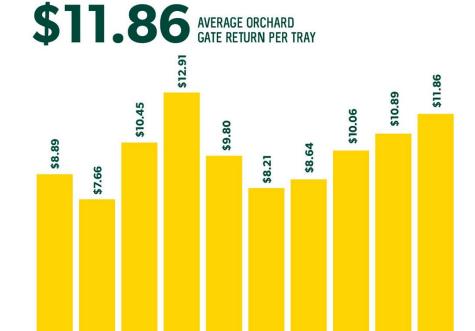

#### Zespri green kiwifruit

Average orchard gate return: 2019/20

#### **ZESPRI GREEN KIWIFRUIT**

New Zealand-grown kiwifruit

\$6.67 AVERAGE ORCHARD GATE RETURN PER TRAY

\$67,295 AVERAGE ORCHARD GATE RETURN PER HECTARE