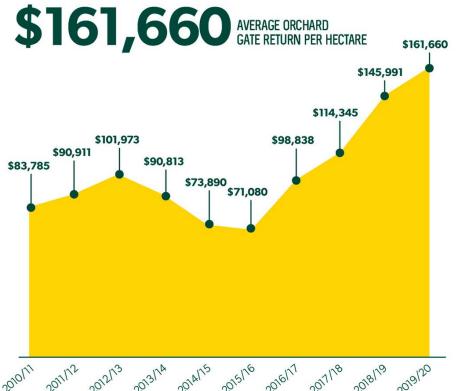

#### Zespri green kiwifruit

Average orchard gate return: 2019/20

#### **ZESPRI GREEN KIWIFRUIT**

New Zealand-grown kiwifruit

\$6.67 AVERAGE ORCHARD GATE RETURN PER TRAY

\$67,295 AVERAGE ORCHARD GATE RETURN PER HECTARE