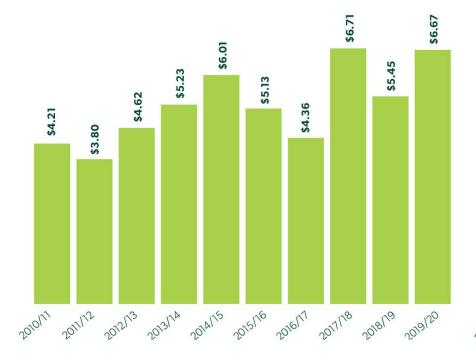

#### Zespri green kiwifruit

Average orchard gate return: 2019/20

#### **ZESPRI GREEN KIWIFRUIT**

New Zealand-grown kiwifruit

\$6.67 AVERAGE ORCHARD GATE RETURN PER TRAY

\$67,295 AVERAGE ORCHARD GATE RETURN PER HECTARE