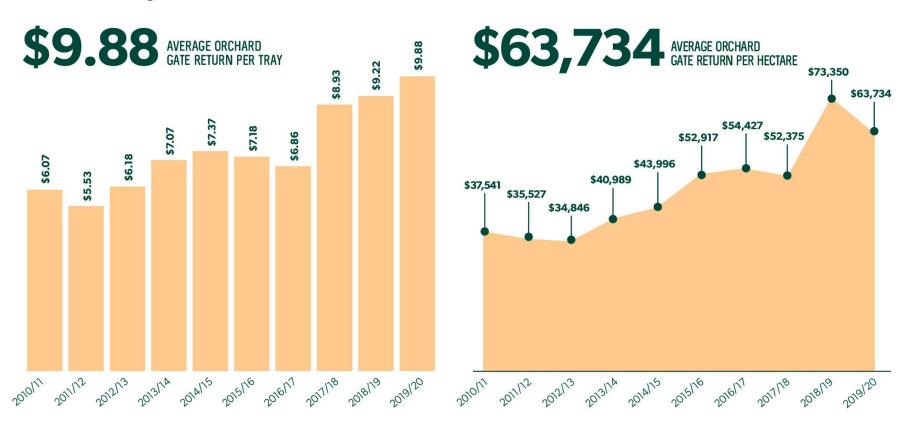

| Northland     | 92.6   | 544.5  | 3.4  | 640.5   |
| Waikato       | 384.9  | 246.2  | 8.9  | 639.9   |
| Wanganui      | 74.3   | 1.5    | 0.2  | 76.0    |
| Total         | 7223.8 | 7652.6 | 53.8 | 14930.2 |





#### 2020 trays per hectare

Conventional weighted Average by region





#### Zespri green kiwifruit

Average orchard gate return: 2019/20

#### **ZESPRI GREEN KIWIFRUIT**

New Zealand-grown kiwifruit

\$6.67 AVERAGE ORCHARD GATE RETURN PER TRAY



\$67,295 AVERAGE ORCHARD GATE RETURN PER HECTARE





#### Zespri gold kiwifruit

Average orchard gate return: 2019/20

#### **ZESPRI GOLD KIWIFRUIT**

New Zealand-grown kiwifruit







#### Zespri organic green kiwifruit

Average orchard gate return: 2019/20

#### **ZESPRI ORGANIC GREEN KIWIFRUIT**

New Zealand-grown kiwifruit







### RISKS TO THE PLAN

### Grower risk

**BIOSECURITY INCURSIONS** 

POOR WEATHER OR POLLINATION

**CLIMATE CHANGE** 

INCREASED COMPLIANCE AND GROWING COSTS

LAND / LABOUR / WATER CONSTRAINTS

### Market risk

LOSS OF MARKET ACCESS

**CHANGING REGULATIONS** 

COMPETITION

MARKETS DON'T DEVELOP TO PLAN

#### Macro risk

**POLITICAL UNCERTAINTY** 

**ECONOMIC UNCERTAINTY** 

INTERNATIONAL CRISES LIKE CORONAVIRUS

## THE TWO OBJECTIVES



SELLING



BUILDING



### TOP 10 MARKETS 2020



### FUTURE GLOBAL REVENUE





#### 10-year Target Demand

(Volume Growth)







## GLOBAL BRAND

- Production in 5 countries
- Offices in 17 countries
- Sales in over 50 countries





# STRATEGY - 12 MONTH SUPPLY

ITALY 1899 HA 663 growers

FRANCE 206 HA 72 growers JAPAN 60 HA 354 growers SOUTH KORE