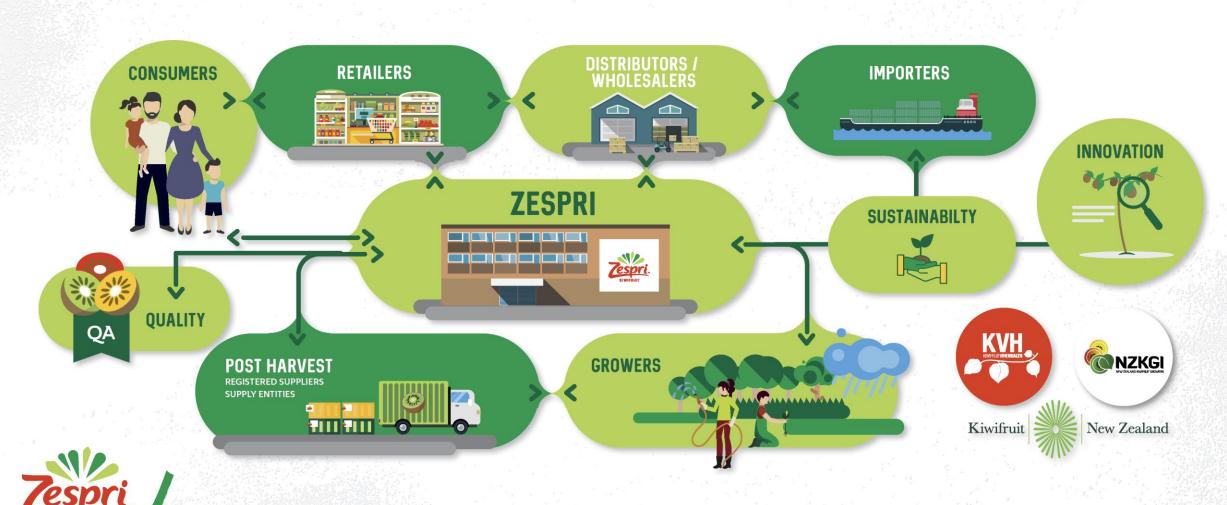

## **OUR INDUSTRY**

Zespri is the world's leading kiwifruit brand

578 people

**2,792** growers in 😈 international growers

We're set up this way because

CONSIDERABLE **ADVERSITY** decided they could do

BETTER TOGETHER NZKMB - 1988 | ZESPRI - 1997 NZ producing hectares